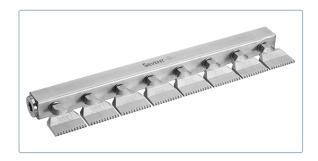

## AIR KNIFE SILVENT 378

Item number: 03780139203, 03780239203

SILVENT 372 - 378: robust stainless steel air knife with 973 nozzles and a specially designed manifold. Made entirely of stainless steel and thereby suitable for even the most demanding applications, such as those involving aggressive chemical environments, high ambient temperatures or the stringent requirements of the food processing industry.