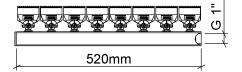

## **Technical data**

| Blowing force (N)       | 76.0          |
|-------------------------|---------------|
| Air consumption (Nm³/h) | 464           |
| Sound level (dB(A))     | 95            |
| Nozzle technology       | Slot          |
| Material (nozzle)       | 1.4404 (316L) |
| Connection              | G 1"          |
| Connection type         | Female        |
| Weight (kg)             | 2.8650        |
| Max temp (°C)           | 400           |
| Max op. pressure (MPa)  | 1.0           |
|                         |               |