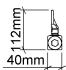

## **Technical data**

| Blowing force (N)       | 76.0          |
|-------------------------|---------------|
| Air consumption (Nm³/h) | 464           |
| Sound level (dB(A))     | 95            |
| Nozzle technology       | Slot          |
| Material (nozzle)       | 1.4404 (316L) |
| Connection              | G 1"          |
| Connection type         | Female        |
| Weight (kg)             | 2.8650        |
| Max temp (°C)           | 400           |
| Max op. pressure (MPa)  | 1.0           |
|                         |               |